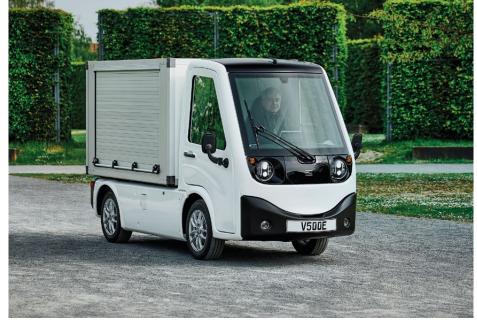

Designed for Urban Logistics

100% electric

Made in EU

## A new step towards electrified urban logistics

Designed to be adaptive, flexible, and cost effective. The V500e uses a smart vehicle architecture with interchangeable cargo structures. Cargo boxes for last mile deliveries, custom boxes for postal services, flatbeds for municipalities and many more custom solutions are available.