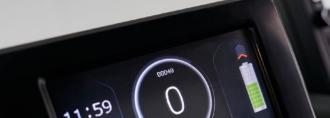

## New Interior

#### Clean, modern, usable

The interior of the Sevic V500e was designed to ensure maximum efficiency without compromising comfort for the driver. All relevant vehicle data is displayed right behind the steering wheel while the infotainment system occupies the large center screen. There is no gear leaver and tunnel, making it easier to enter and exit the V500e from both sides.

Digital color tachometer

 $\rightarrow$ 

Automatic rear-view camera

Digital infotainment

GPS navigation

Smartphone connectivity

Heating & air conditioning

USB power