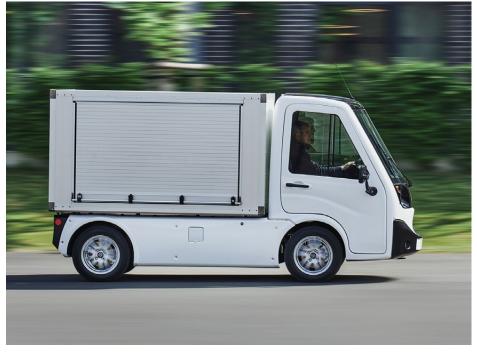

## A new step towards electrified urban logistics

Designed to be adaptive, flexible, and cost effective. The V500e uses a smart vehicle architecture with interchangeable cargo structures. Cargo boxes for last mile deliveries, custom boxes for postal services, flatbeds for municipalities and many more custom solutions are available.

#### Easy swap system premium quality

The new Sevic V500e has a unique, patented feature. Users can change the cargo options in just 60 seconds. All that is needed is a forklift. The rapid cargo swap enables customers to work with preconfigured cargo boxes in last mile logistics or use the V500e for different purposes. The vehicle is even more flexible with this smart option created by Sevic Systems SE.