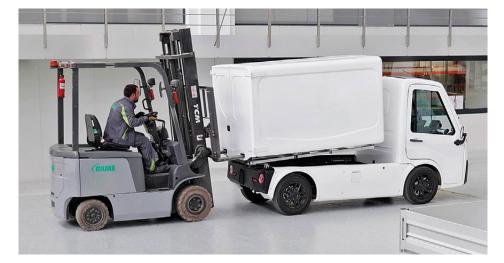

#### Easy swap system premium quality

The new Sevic V500e has a unique, patented feature. Users can change the cargo options in just 60 seconds. All that is needed is a forklift. The rapid cargo swap enables customers to work with preconfigured cargo boxes in last mile logistics or use the V500e for different purposes. The vehicle is even more flexible with this smart option created by Sevic Systems SE.

easily swap the cargo with a forklift in seconds

all new, German engineered cargo boxes and flatbeds

over 10 different options

fully customized solutions to fit the exact needs of customers

🚺 Easily changing cargo box with a forklift

2 Cargo boxes can be stored and prepared for rapid turnaround times

All cargo oprions work with Cargo Swap

4 From cargo box to pick-up in just 60 seconds