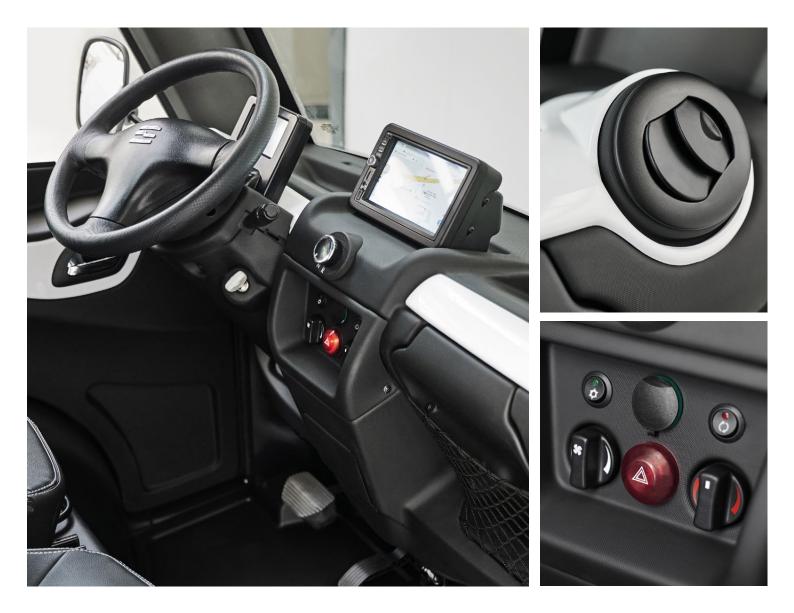

## New Interior

#### Clean, modern, usable

The interior of the Sevic V500e was designed to ensure maximum efficiency without compromising comfort for the driver. All relevant vehicle data is displayed right behind the steering wheel while the infotainment system occupies the large center screen. There is no gear leaver and tunnel, making it easier to enter and exit the V500e from both sides.

Digital color tachometer

 $\rightarrow$ 

Automatic rear-view camera

Digital infotainment

GPS navigation

Smartphone connectivity

Heating & air conditioning

USB power