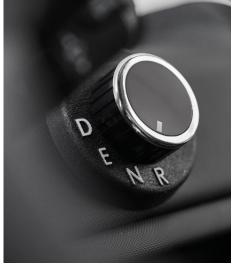

## New Interior

#### Clean, modern, usable

The interior of the Sevic V500e was designed to ensure maximum efficiency without compromising comfort for the driver. All relevant vehicle data is displayed right behind the steering wheel while the infotainment system occupies the large center screen. There is no gear leaver and tunnel, making it easier to enter and exit the V500e from both sides.