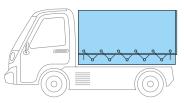

# **Cargo Options**

Cargo Box Standard

Cargo Box with Sliding Doors

Pick-Up

Pick-Up with Ladder Rack

Cargo Box Express

Cargo Box with Folding Doors

Pick-Up with Tarpaulin