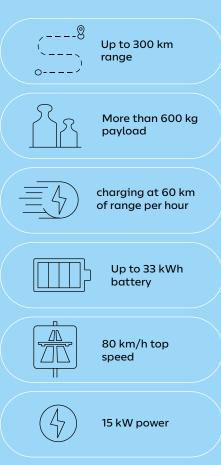

## Technical Specifications

|                             | BATTERIES                         |                         |
|-----------------------------|-----------------------------------|-------------------------|
|                             | 16,5 kWh                          | 33 kWh                  |
| HOMOLOGATION<br>EC 168/2013 | L7e-CU                            | L7e-CU                  |
| SIZE IN MM                  | 3700 x 1366 x 1965                |                         |
| WHEELBASE                   | 2129 mm                           |                         |
| FRONT / REAR<br>WHEEL BASE  | 1101 mm / 1113 mm                 |                         |
| FRONT / REAR<br>OVERHANG    | 1080 mm / 485 mm                  |                         |
| MOTOR                       | Asynchronous 15kW                 |                         |
| CHARGING<br>TIME            | 6-7 hours<br>(3,3 kW)             | 12-14 hours<br>(3,3 kW) |
|                             | 2,5 hours<br>(9,9 kW)             | 5 hours<br>(9,9 kW)     |
| LOAD CAPACITY               | 685kg                             | 598 kg                  |
| SPEED                       | 80 km/h                           |                         |
| CLIMBABILITY                | 12°                               |                         |
| RANGE**                     | 150 km                            | 300 km                  |
| FRONT SUSPENSION            | Leaf spring and telescopic damper |                         |

\* Available upon special inquiry

\*\* Depending on external factors

|                                  | BATTERIES                                                                                     |        |
|----------------------------------|-----------------------------------------------------------------------------------------------|--------|
|                                  | 16,5 kWh                                                                                      | 33 kWh |
| REAR SUSPENSION                  | Independent wheel suspension<br>with coil springs and hydraulic<br>telescopic shock absorbers |        |
| FRONT / REAR<br>BRAKES           | Disk Brakes                                                                                   |        |
| ELECTRIC POWER<br>STEERING       | YES                                                                                           |        |
| HEATING                          | YES                                                                                           |        |
| A/C                              | Option                                                                                        |        |
| LED HEADLIGHTS                   | YES                                                                                           |        |
| CENTRAL LOCK<br>CONTROL          | YES                                                                                           |        |
| GPS                              | YES                                                                                           |        |
| TRACKER WITH<br>FLEET MANAGEMENT | Option                                                                                        |        |
| TIRES                            | Goodyear efficient performance                                                                |        |
| SEATS                            | Artificial leather                                                                            |        |