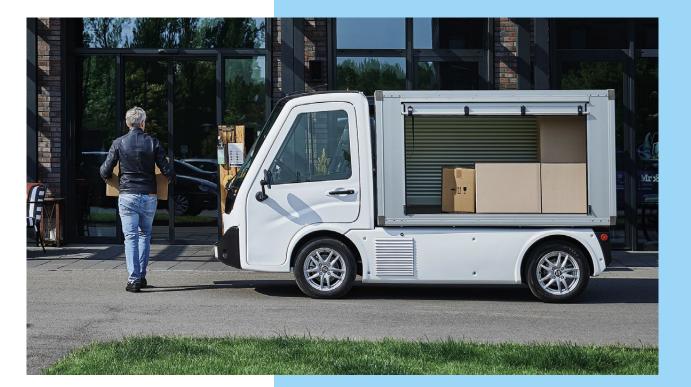

## A new step towards electrified urban logistics

Designed to be adaptive, flexible, and cost effective. The V500e uses a smart vehicle architecture with interchangeable cargo structures. Cargo boxes for last mile deliveries, custom boxes for postal services, flatbeds for municipalities and many more custom solutions are available.

## New Cargo Options

#### Easy swap system premium quality

The new Sevic V500e has a unique, patented feature. Users can change the cargo options in just 60 seconds. All that is needed is a forklift. The rapid cargo swap enables customers to work with preconfigured cargo boxes in last mile logistics or use the V500e for different purposes. The vehicle is even more flexible with this smart option created by Sevic Systems SE.