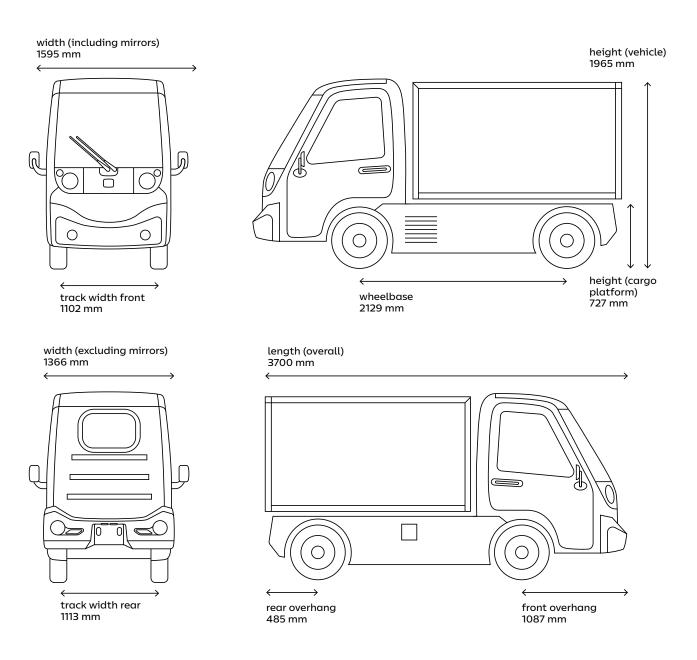

# Dimensions

V500e

## Technical Specifications

|                             | BATTERIES                         |                         |
|-----------------------------|-----------------------------------|-------------------------|
|                             | 16,5 kWh                          | 33 kWh                  |
| HOMOLOGATION<br>EC 168/2013 | L7e-CU                            | L7e-CU                  |
| SIZE IN MM                  | 3700 x 1366 x 1965                |                         |
| WHEELBASE                   | 2129 mm                           |                         |
| FRONT / REAR<br>WHEEL BASE  | 1101 mm / 1113 mm                 |                         |
| FRONT / REAR<br>OVERHANG    | 1080 mm / 485 mm                  |                         |
| MOTOR                       | Asynchronous 15kW                 |                         |
| CHARGING<br>TIME            | 6-7 hours<br>(3,3 kW)             | 12-14 hours<br>(3,3 kW) |
|                             | 2,5 hours<br>(9,9 kW)             | 5 hours<br>(9,9 kW)     |
| LOAD CAPACITY               | 685kg                             | 598 kg                  |
| SPEED                       | 80 km/h                           |                         |
| CLIMBABILITY                | 12°                               |                         |
| RANGE**                     | 150 km                            | 300 km                  |
| FRONT SUSPENSION            | Leaf spring and telescopic damper |                         |